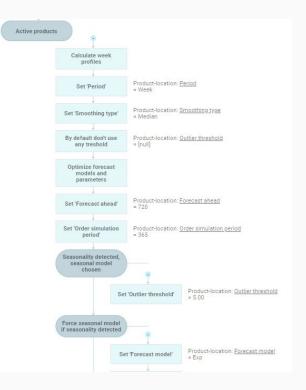

- Advanced data science made easy to use
- Ability to accomodate Majestic nuances
- Competitively priced
- Innovative

## The integration

- Easy from an IT perspective
- The pilot phase
- Dedicated supply chain consultant
- Full roll out